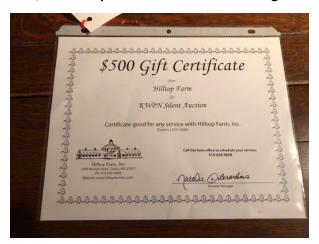

10. \$500 Hilltop Gift Certificate-Certificate good for any service with Hilltop Farm