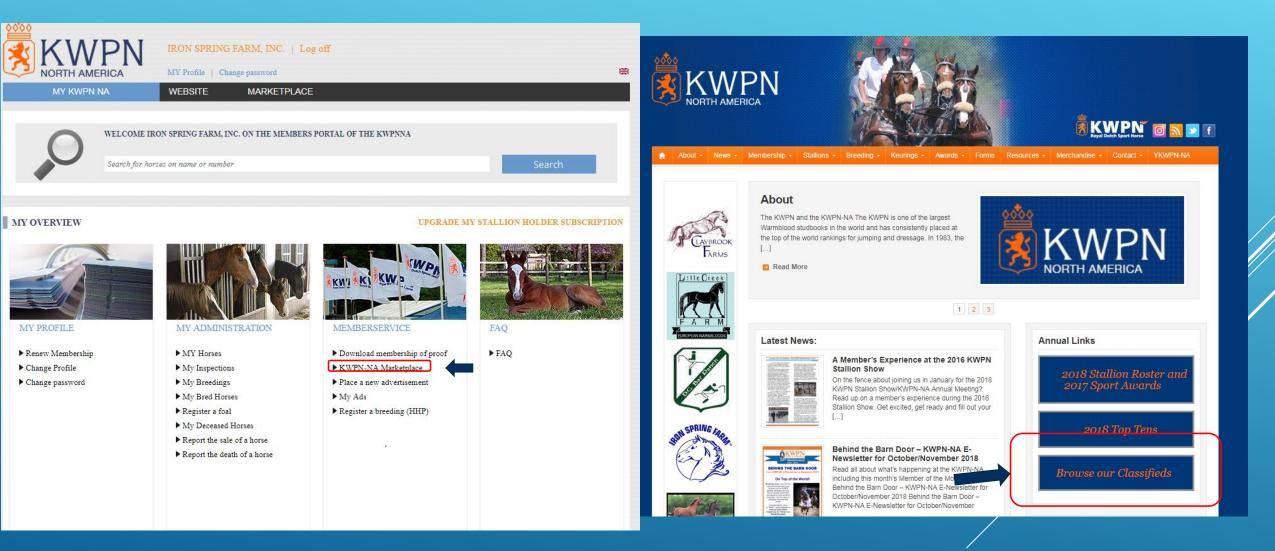

## You can access the Marketplace and view your ad in two places:

Any ads placed within the last month will be featured in a monthly eblast that goes out to all subscribing KWPN-NA members

## **Classifieds Newsletter**

Welcome to our new monthly classifieds e-blast! Did you know that all KWPN-NA members can post free (yes, FREE!) classified ads on our website? Browse our current listings below, and then log in to your Member Portal to place your ad TODAY and be featured in our next edition!