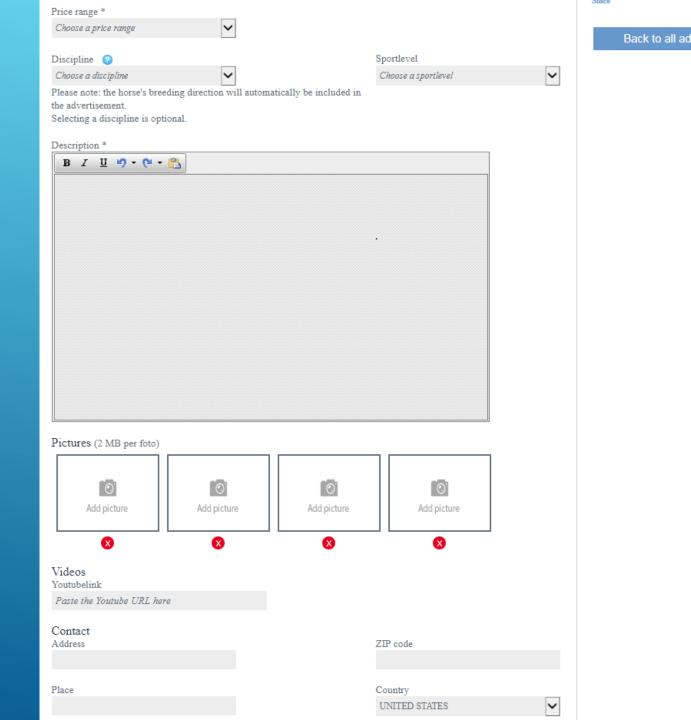

4. Input details about the horse including price range, discipline, current competition level and photos as well as a brief description and your contact details

## 5. Review and press "Save"

| Videos<br>Youtubelink      |                          |  |
|----------------------------|--------------------------|--|
| Paste the Youtube URL here |                          |  |
| Contact<br>Address         | ZIP code                 |  |
| Place                      | Country<br>UNITED STATES |  |
| State                      | Telephone **             |  |
| Choose a state             |                          |  |
| Email **                   | Website                  |  |
| Save                       |                          |  |